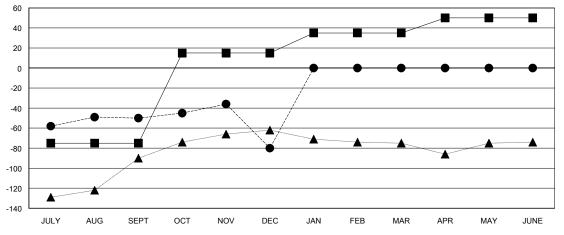

## GOALS AND ACTUAL MEMBERS CUMULATIVE

| -■-  | CURRENT YEAR GOALS FOR NEW |
|------|----------------------------|
| MEMA | EDG                        |

CURRENT YEAR ACTUAL MEMBERS

- ▲ - LAST YEAR ACTUAL MEMBERS